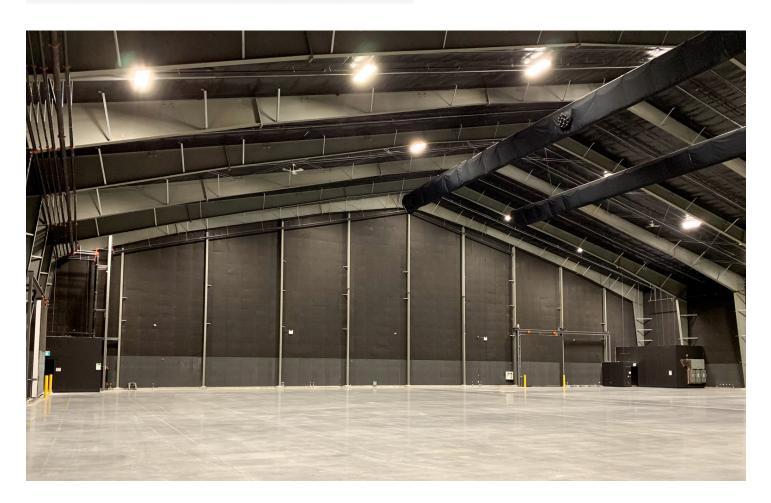

# STUDIO CITY TORONTO

••••••

Studio City Toronto is conveniently located in the east end of the city's downtown core. Spread across 148,000 sq. ft., Studio City Toronto is a purpose-built facility made up of six sound stages, including the renowned jumbo stage – a 36,000 sq. ft. column-free stage with 55' ceiling clearance.