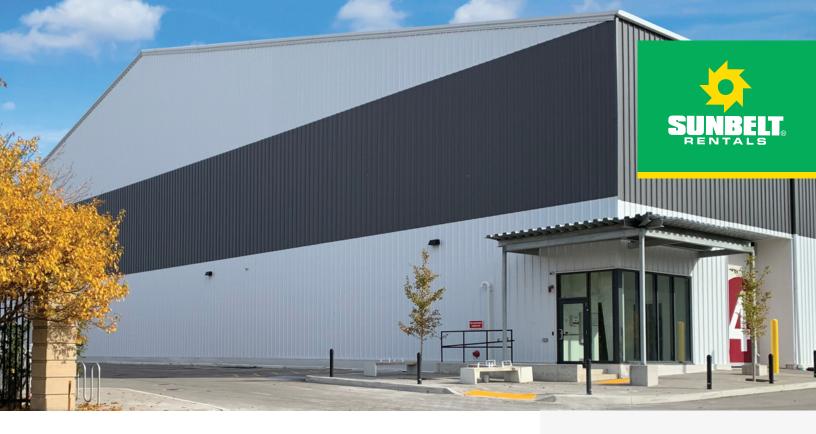

# STUDIO CITY TORONTO

••••••

Studio City Toronto is conveniently located in the east end of the city's downtown core. Spread across 148,000 sq. ft., Studio City Toronto is a purpose-built facility made up of six sound stages, including the renowned jumbo stage – a 36,000 sq. ft. column-free stage with 55' ceiling clearance.

915 Lake Shore Blvd E, Toronto, ON sunbeltrentals.com