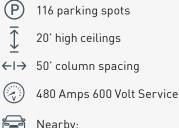

### **FEATURES**

- Nearby:
- -- 30 mins from Ironwood Studio
- I-- 30 mins from Fraserwood Studio
- -- 35 mins from
  - Downtown Vancouver
- 40 mins from Copperwood Studio
- I-- 45 mins from YVR International Airport