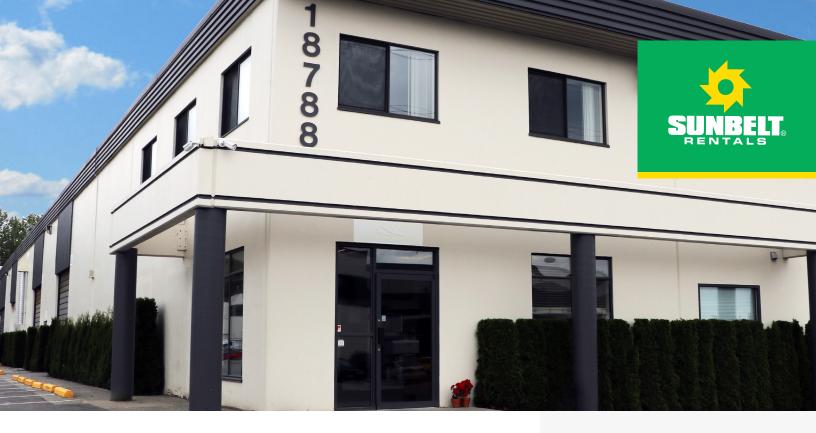

#### 

Riverwood Studio provides clients with a 97,430 square foot facility complete with two 20 feet clear height warehouse flex spaces with 50 feet column spacing, an office mezzanine, as well as paint and construction workspaces.

18788 96 Ave, Surrey, BC sunbeltrentals.com