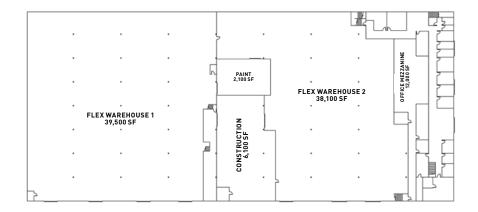

## **FLOOR PLAN**

#### **SPECIFICATIONS**

| Flex Warehouse 1:     | 39,500 sq. ft. |
|-----------------------|----------------|
| Flex Warehosue 2:     | 38,100 sq. ft. |
| Total Stage Space:    | 77,600 sq. ft. |
| Paint Shop:           | 2,100 sq. ft.  |
| Construction:         | 6,100 sq. ft.  |
| Office Mezzanine:     | 12,000 sq. ft. |
| Total Support Space:  | 22,200 sq. ft. |
| Total Facility Space: | 99,800 sq. ft. |