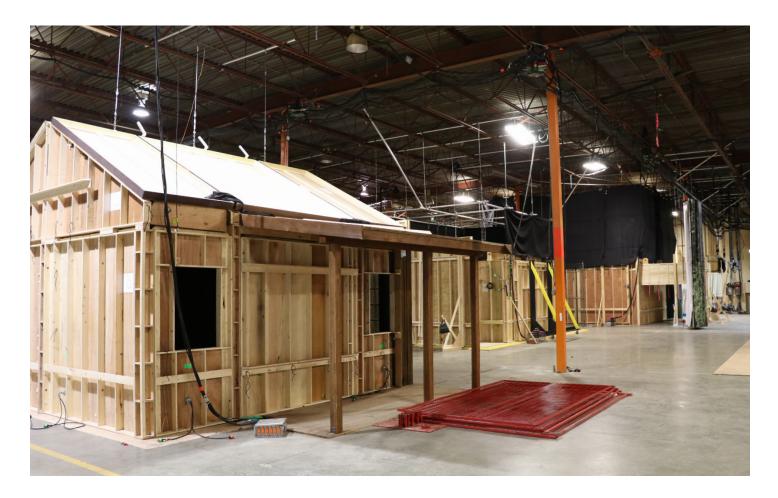

#### 

Riverwood Studio provides clients with a 97,430 square foot facility complete with two 20 feet clear height warehouse flex spaces with 50 feet column spacing, an office mezzanine, as well as paint and construction workspaces.

#### **HIGHLIGHTS**

- Multipurpose flex space
- Production offices spread across two floors
- Complete with 13 private offices and boardroom
- Kitchen complete with fridge and dishwasher
- Lunch room
- Full-service paint shop
- Set decoration and props lockup
- Mill shop
- Ample crew and truck parking