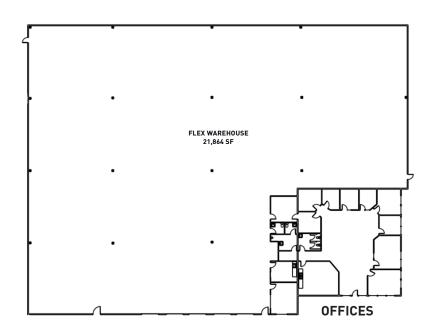

### **FLOOR PLAN**

### **SPECIFICATIONS**

Flex Warehouse: 21,864 sq.ft.

Offices: 3,303 sq.ft. **Total Space:** 25,167 sq.ft.