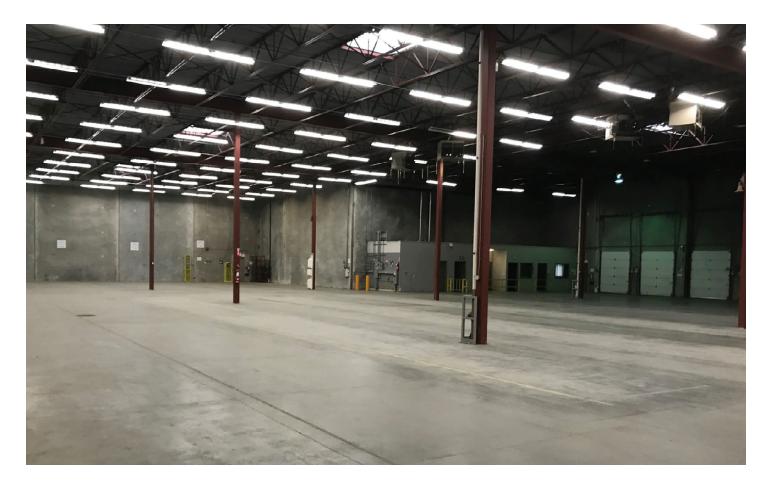

# LAKEWOOD STUDIO

Lakewood Studio provides clients with over 21,000 square feet of flex warehouse space, 3,300 square feet of private office space, a boardroom, and a kitchenette.

3690 Bainbridge Avenue, Burnaby, BC sunbeltrentals.com

### **SPECIFICATIONS**

Flex Warehouse: 21,864 sq.ft.

Offices: 3,303 sq.ft. **Total Space:** 25,167 sq.ft.