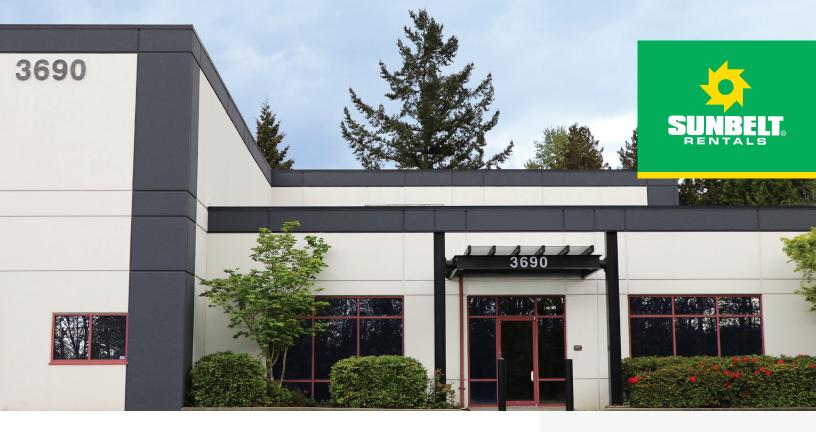

# LAKEWOOD STUDIO

Lakewood Studio provides clients with over 21,000 square feet of flex warehouse space, 3,300 square feet of private office space, a boardroom, and a kitchenette.

3690 Bainbridge Avenue, Burnaby, BC sunbeltrentals.com