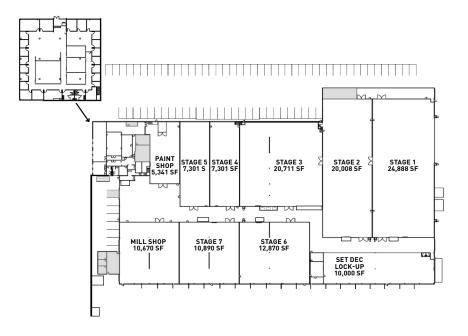

#### **FLOOR PLAN**

## **SPECIFICATIONS**

| Stage 1:                                                                                                  | 24,888 sq.ft.                                                                                                          |
|-----------------------------------------------------------------------------------------------------------|------------------------------------------------------------------------------------------------------------------------|
| Stage 2:                                                                                                  | 20,008 sq.ft.                                                                                                          |
| Stage 3:                                                                                                  | 20,711 sq.ft.                                                                                                          |
| Stage 4:                                                                                                  | 7,301 sq.ft.                                                                                                           |
| Stage 5:                                                                                                  | 7,301 sq.ft.                                                                                                           |
| Stage 6:                                                                                                  | 12,870 sq.ft.                                                                                                          |
| Stage 7:                                                                                                  | 10,890 sq.ft.                                                                                                          |
| Total Stage Space:                                                                                        | <b>103,969 sq.ft.</b>                                                                                                  |
| Mill Shop: Paint Shop: 2nd Floor Offices: Lower Offices: Classroom: Set Dec Lock-up: Total Support Space: | 10,670 sq.ft.<br>5,341 sq.ft.<br>8,355 sq.ft.<br>8,355 sq.ft.<br>1,500 sq.ft.<br>10,000 sq.ft.<br><b>44,221 sq.ft.</b> |