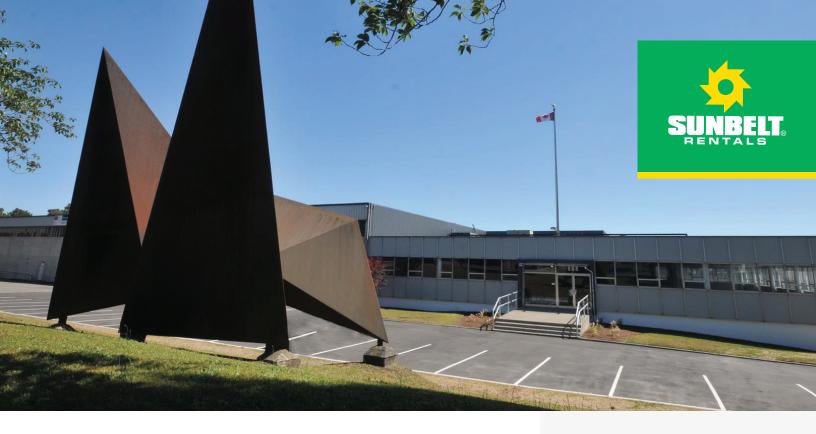

# IRONWOOD STUDIO

Spread across 177,000 square feet of production-ready space, Ironwood Studio boasts ceilings of 27 to 31 feet clear height and 25 feet to clear span of column spacing throughout the facility. Ironwood has five sound stages as well as a mill shop, a paint shop, departmental offices, boardrooms, and script-reading rooms. Ironwood's fully furnished production offices come equipped with 10 GB fibre-optic service. In addition, the sound stages are equipped with state-of-the-art fibre that complements motion capture and VR systems.

888 SE Marine Drive, Vancouver, BC sunbeltrentals.com

VIEW ON MAP