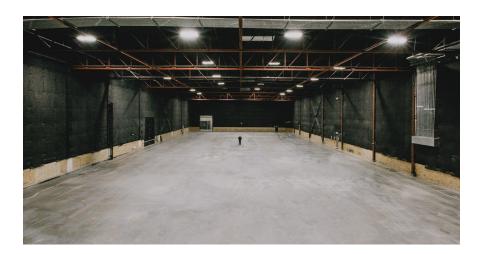

# IRONWOOD STUDIO

Spread across 177,000 square feet of production-ready space, Ironwood Studio boasts ceilings of 27 to 31 feet clear height and 25 feet to clear span of column spacing throughout the facility. Ironwood has five sound stages as well as a mill shop, a paint shop, departmental offices, boardrooms, and script-reading rooms. Ironwood's fully furnished production offices come equipped with 10 GB fibre-optic service. In addition, the sound stages are equipped with state-of-the-art fibre that complements motion capture and VR systems.