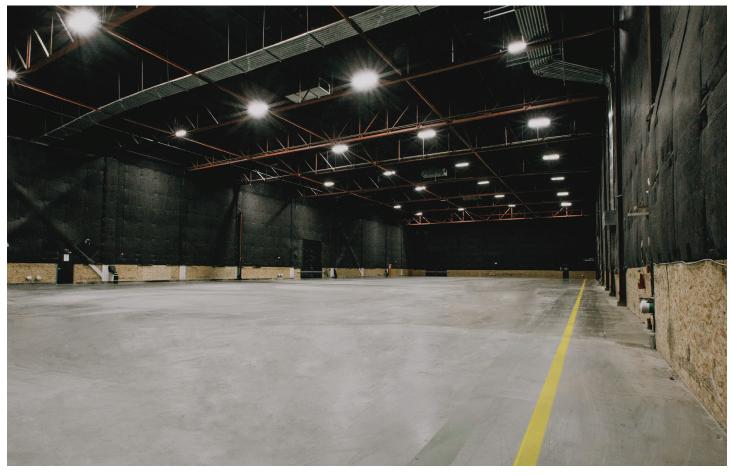

# IRONWOOD STUDIO

Spread across 177,000 square feet of production-ready space, Ironwood Studio boasts ceilings of 27 to 31 feet clear height and 25 feet to clear span of column spacing throughout the facility. Ironwood has five sound stages as well as a mill shop, a paint shop, departmental offices, boardrooms, and script-reading rooms. Ironwood's fully furnished production offices come equipped with 10 GB fibre-optic service. In addition, the sound stages are equipped with state-of-the-art fibre that complements motion capture and VR systems.