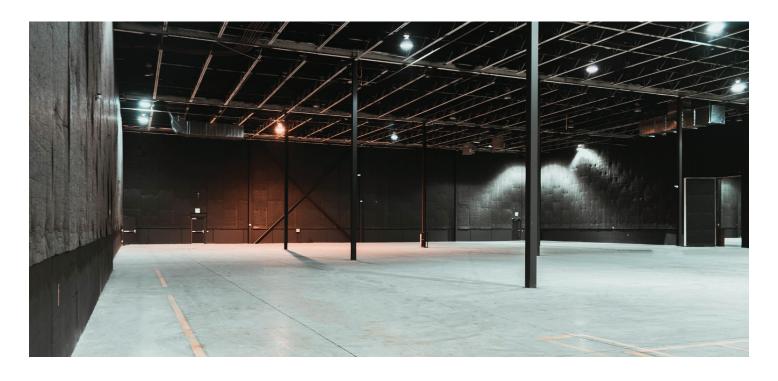

# DWARDS

Edwards Studio offers 151,130 square feet of production-ready space, with 40 feet in column spacing in the stages, and 28 feet clear height throughout the building. Edwards Studio houses four sound stages, as well as a mill shop, paint shop, two floors of departmental offices, and ample storage space.

## **FEATURES**

100 parking spots

28' high ceilings

←I→ 40' column spacing

3,600 amps

Nearby:

-- 7 mins from Legacy Studio

1-- 7 mins from Heritage Studio