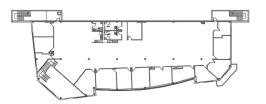

#### **MAIN FLOOR**

### **SPECIFICATIONS**

| Stage 1:              | 24,800 sq. ft.  |
|-----------------------|-----------------|
| Stage 2:              | 20,000 sq. ft.  |
| Stage 3:              | 18,400 sq. ft.  |
| Stage 4:              | 12,400 sq. ft.  |
| Total Flex Space:     | 75,600 sq. ft.  |
| Paint Shop:           | 4,900 sq. ft.   |
| Mill Shop:            | 11,100 sq. ft.  |
| Production Offices:   | 21,545 sq. ft.  |
| Set Dec:              | 10,240 sq. ft.  |
| Lunch:                | 4,700 sq. ft.   |
| Total Support Space:  | 52,485 sq. ft.  |
| Total Facility Space: | 128,085 sq. ft. |
|                       |                 |