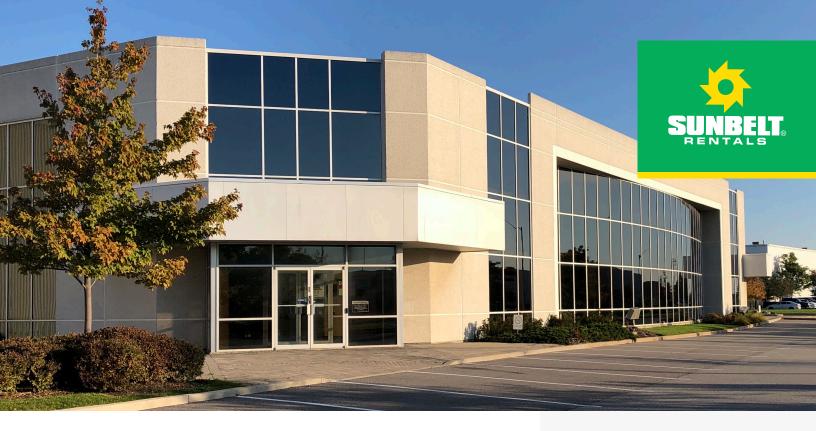

# DWARDS

Edwards Studio offers 151,130 square feet of production-ready space, with 40 feet in column spacing in the stages, and 28 feet clear height throughout the building. Edwards Studio houses four sound stages, as well as a mill shop, paint shop, two floors of departmental offices, and ample storage space.

6115 Edwards Blvd, Mississauga, ON sunbeltrentals.com