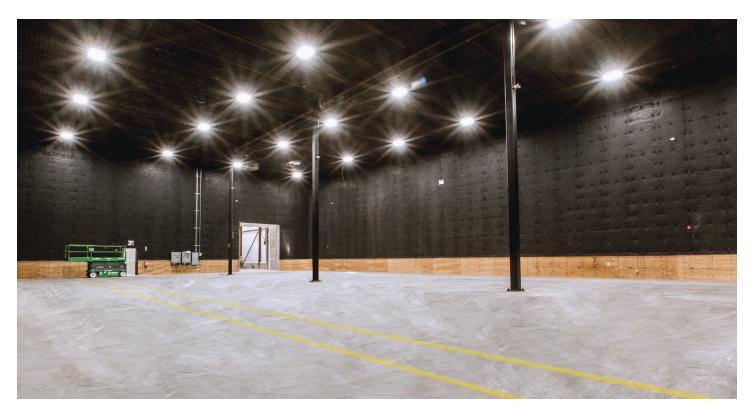

# COPPERWOOD STUDIO

Copperwood Studio is a full-service facility in Richmond, BC with 106,000 square feet, 31 feet clear height, and 52 feet of column spacing. The space provides clients with three large, engineered sound stages, mill shop and paint shop, additional support space, along with ample circus and crew parking. All offices are equipped with fibre-optic services and are fully furnished, providing a modern and comfortable turn-key work environment.

#### **FEATURES**

80 parking spots

31' high ceilings

←I→ 52' column spacing

2,000 amps

Nearby:

14 mins from Ironwood Studio

-- 15 mins from Fraserwood Studio