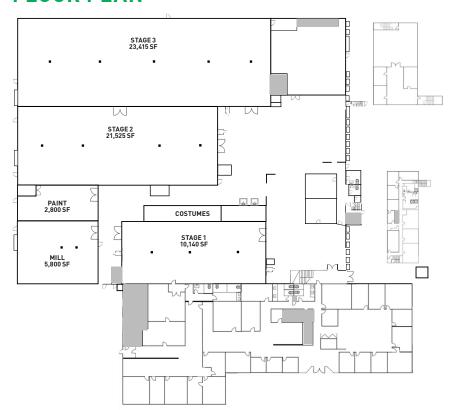

### **FLOOR PLAN**

## **SPECIFICATIONS**

| Stage 1:<br>Stage 2:<br>Stage 3:<br><b>Total Stage Space:</b>                           | 10,140 sq. ft.<br>21,525 sq. ft.<br>23,415 sq. ft.<br><b>55,080 sq. ft.</b>                         |
|-----------------------------------------------------------------------------------------|-----------------------------------------------------------------------------------------------------|
| Mill: Paint: Production Offices: Wardrobe: Props: Set Dec Lock-up: Total Support Space: | 5,800 sq. ft.<br>2,800 sq. ft.<br>11,580 sq. ft.<br>3,977 sq. ft.<br>3,977 sq. ft.<br>3,977 sq. ft. |
| Total Facility Space:                                                                   | *106,000 sq. ft.                                                                                    |