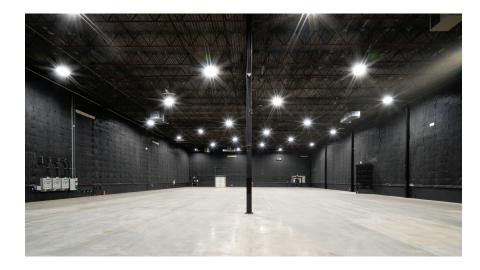

# COPPERWOOD STUDIO

Copperwood Studio is a full-service facility in Richmond, BC with 106,000 square feet, 31 feet clear height, and 52 feet of column spacing. The space provides clients with three large, engineered sound stages, mill shop and paint shop, additional support space, along with ample circus and crew parking. All offices are equipped with fibre-optic services and are fully furnished, providing a modern and comfortable turn-key work environment.

#### **FEATURES**

80 parking spots

31' high ceilings

←I→ 52' column spacing

2,000 amps

Nearby:

14 mins from Ironwood Studio

-- 15 mins from Fraserwood Studio