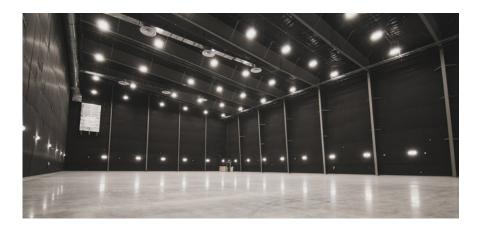

#### HIGHLIGHTS

- Two soundproof production sound stages
- Two additional clear span, sound stages with 40' high ceilings
- Production office with IP phones
- Dedicated mill and paint shop with spray booth
- Central heating and air conditioning throughout with high velocity air extraction
- Flex / Set Dec / Props / Storage

# **FEATURES**

- $\overline{\downarrow}$ 20' high ceilings (Stage A and B)
  - 40' high ceilings (Stage C and D)
- ←I→ 30' x 40' column spacing

50-seat common use presentation theatre with multi-media Creston Technology