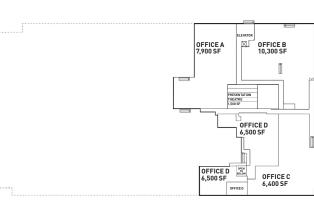

## LEVEL 2

#### **SPECIFICATIONS**

| Office A:            | 7,900 sq. ft.   |
|----------------------|-----------------|
| Office B:            | 10,300 sq. ft.  |
| Office C:            | 6,400 sq. ft.   |
| Office D:            | 6,500 sq. ft.   |
| Presentation Theatre | : 1,500 sq. ft. |
| Total Second Floor:  | 32,600 sq. ft.  |
| Total Space:         | 187,000 sq. ft. |