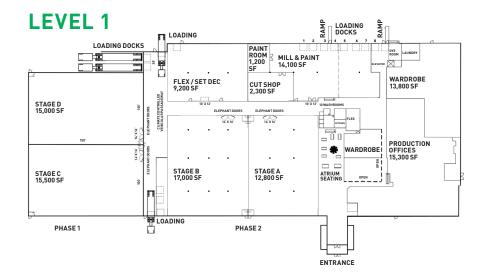

## **SPECIFICATIONS**

| Stage A:            | 12,800 sq. ft.  |
|---------------------|-----------------|
| Stage B:            | 17,000 sq. ft.  |
| Stage C:            | 15,500 sq. ft.  |
| Stage D:            | 15,000 sq. ft.  |
| Total Stage Space:  | 59,800 sq. ft.  |
| Flex:               | 9,200 sq. ft.   |
| Mill and Paint:     | 14,100 sq. ft.  |
| Cut Shop:           | 2,300 sq. ft.   |
| Paint Room:         | 1,200 sq. ft.   |
| Wardrobe:           | 13,800 sq. ft.  |
| Production Offices: | 15,300 sq. ft.  |
| Total Main Floor:   | 115,700 sq. ft. |