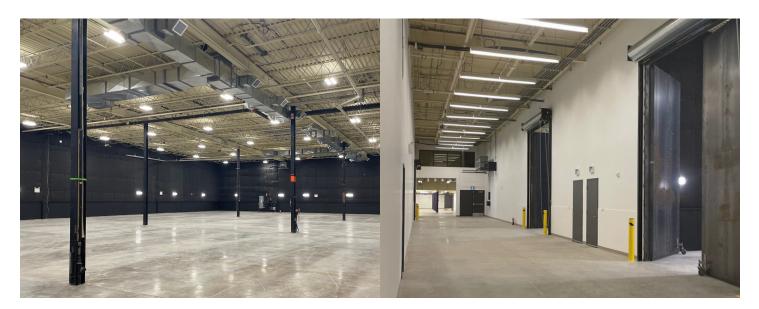

# FILM & TV **BIG SKY STUDIOS**

Nestled in the heart of the Canadian Prairies, Big Sky Studios is a full-service motion picture studio designed for all of your creative film and television projects. This 187,000 sq. ft. studio complex comes complete with four stages, production and executive offices, mill and paint shop, wardrobe with laundry and dye, presentation theatre, and more.

#### HIGHLIGHTS

- Two soundproof production sound stages
- Two additional clear span, sound stages with 40' high ceilings
- Production office with IP phones
- Dedicated mill and paint shop with spray booth
- Central heating and air conditioning throughout with high velocity air extraction
- Flex / Set Dec / Props / Storage

# **FEATURES**

- $\overline{\downarrow}$ 20' high ceilings (Stage A and B)
  - 40' high ceilings (Stage C and D)
- ←I→ 30' x 40' column spacing

50-seat common use presentation theatre with multi-media Creston Technology

## **SPECIFICATIONS**

| Stage A:            | 12,800 sq. ft.  |
|---------------------|-----------------|
| Stage B:            | 17,000 sq. ft.  |
| Stage C:            | 15,500 sq. ft.  |
| Stage D:            | 15,000 sq. ft.  |
| Total Stage Space:  | 59,800 sq. ft.  |
| Flex:               | 9,200 sq. ft.   |
| Mill and Paint:     | 14,100 sq. ft.  |
| Cut Shop:           | 2,300 sq. ft.   |
| Paint Room:         | 1,200 sq. ft.   |
| Wardrobe:           | 13,800 sq. ft.  |
| Production Offices: | 15,300 sq. ft.  |
| Total Main Floor:   | 115,700 sq. ft. |